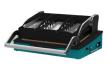

#### STANDARD VERSIONS OF THE MMI-SERIES NOW IN STOCK

The universal ergonomic, mechanical fixture for ICT, FKT and EOL applications

We have considerably expanded our storage capacities to ensure standardised stock-keeping of selected product lines. As a result, we can now supply some MMI-series test fixtures in their standard version from stock. This means for you: immediately available test fixture kits without additional options and extensions\*, exactly when you need them.

MMI-B | Art. 100639 Moving plate: 275x310 mm Usable area: 225x265 mm Force: 1200 N (600 needles á 2N) Unit price: €1,918.15

MMI-C | Art. 100640 Moving plate: 445x310 mm Usable area: 390x265 mm Force: 1200 N (600 needles á 2N) Unit price: €2,068.52