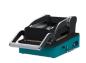

#### STANDARD VERSIONS OF THE MMI-SERIES NOW IN STOCK

The universal ergonomic, mechanical fixture for ICT, FKT and EOL applications

We have considerably expanded our storage capacities to ensure standardised stock-keeping of selected product lines. As a result, we can now supply some MMI-series test fixtures in their standard version from stock. This means for you: immediately available test fixture kits without additional options and extensions\*, exactly when you need them.

#### **OUR STANDARD MMI-SERIES FIXTURES IN STOCK AT A GLANCE**

Now available from stock

MMI-A | Art. 100683 Moving plate: 185x310 mm Usable area: 135x265 mm Force: 1200 N (600 needles á 2N) Unit price: €1,846.97