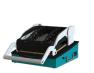

#### STANDARD VERSIONS OF THE MMI-SERIES NOW IN STOCK

The universal ergonomic, mechanical fixture for ICT, FKT and EOL applications

We have considerably expanded our storage capacities to ensure standardised stock-keeping of selected product lines. As a result, we can now supply some MMI-series test fixtures in their standard version from stock. This means for you: immediately available test fixture kits without additional options and extensions\*, exactly when you need them.

MMI-B | Art. 100639 Moving plate: 275x310 mm Usable area: 225x265 mm Force: 1200 N (600 needles á 2N) Unit price: €1,918.15

MMI-C | Art. 100640 Moving plate: 445x310 mm Usable area: 390x265 mm Force: 1200 N (600 needles á 2N) Unit price: €2,068.52